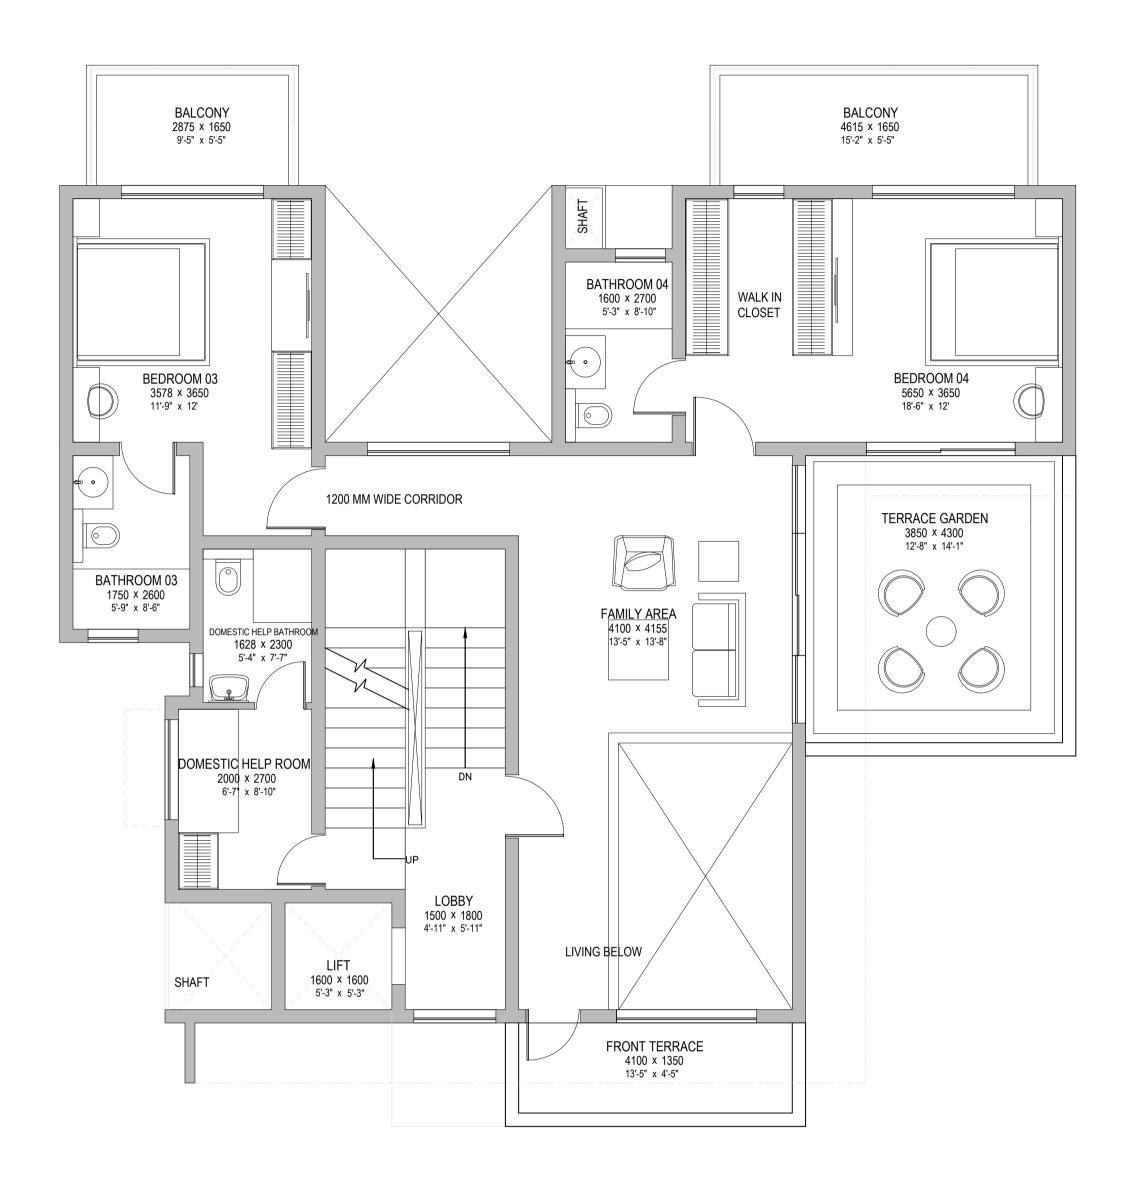

## UNIT-B SBA-4061.55 SFT.

| NOTE                                                                                                                                                                                                                                                                                                                                                                                                                                                                                                                                                                                   | NORTH | SCALE | Unit No. & Type                      | DRAWING TITLE                 | PROJECT TITLE                |
|----------------------------------------------------------------------------------------------------------------------------------------------------------------------------------------------------------------------------------------------------------------------------------------------------------------------------------------------------------------------------------------------------------------------------------------------------------------------------------------------------------------------------------------------------------------------------------------|-------|-------|--------------------------------------|-------------------------------|------------------------------|
| <ul> <li>THE SIZE, SHAPE AND POSITION OF WINDOWS, DOORS, DUCTS, COLUMNS, WALLS, TERRACES AND BALCONIES ARE SUBJECT TO CHANGE AFTER FINALIZATION OF ELEVATIONS.</li> <li>THE FURNITURE/KITCHEN COUNTER IS TO INDICATE THE SPACE AVAILABLE AND THE LIKELY POSITION OF ELECTRICAL POINTS. IT IS NOT A PART OF THE STANDARD FIXTURES.</li> <li>DIMENSION SHOWN IN THE DRAWING ARE BETWEEN BLOCK WORKS WITHOUT CONSIDERING ANY PLASTER AND FINISH.</li> <li>THE FINAL PLAN IS SUBJECT TO CHANGE/MODIFICATION AS PER THE FINAL APPROVAL FROM THE CONCERNED SANCTIONING AUTHORITY.</li> </ul> |       | 1:50  | 500 SY LHS ENTRY DUPLEX VILLA UNIT-B | SECOND & THIRD<br>FLOOR PLANS | INTERNATIONAL CITY, GURGAON. |