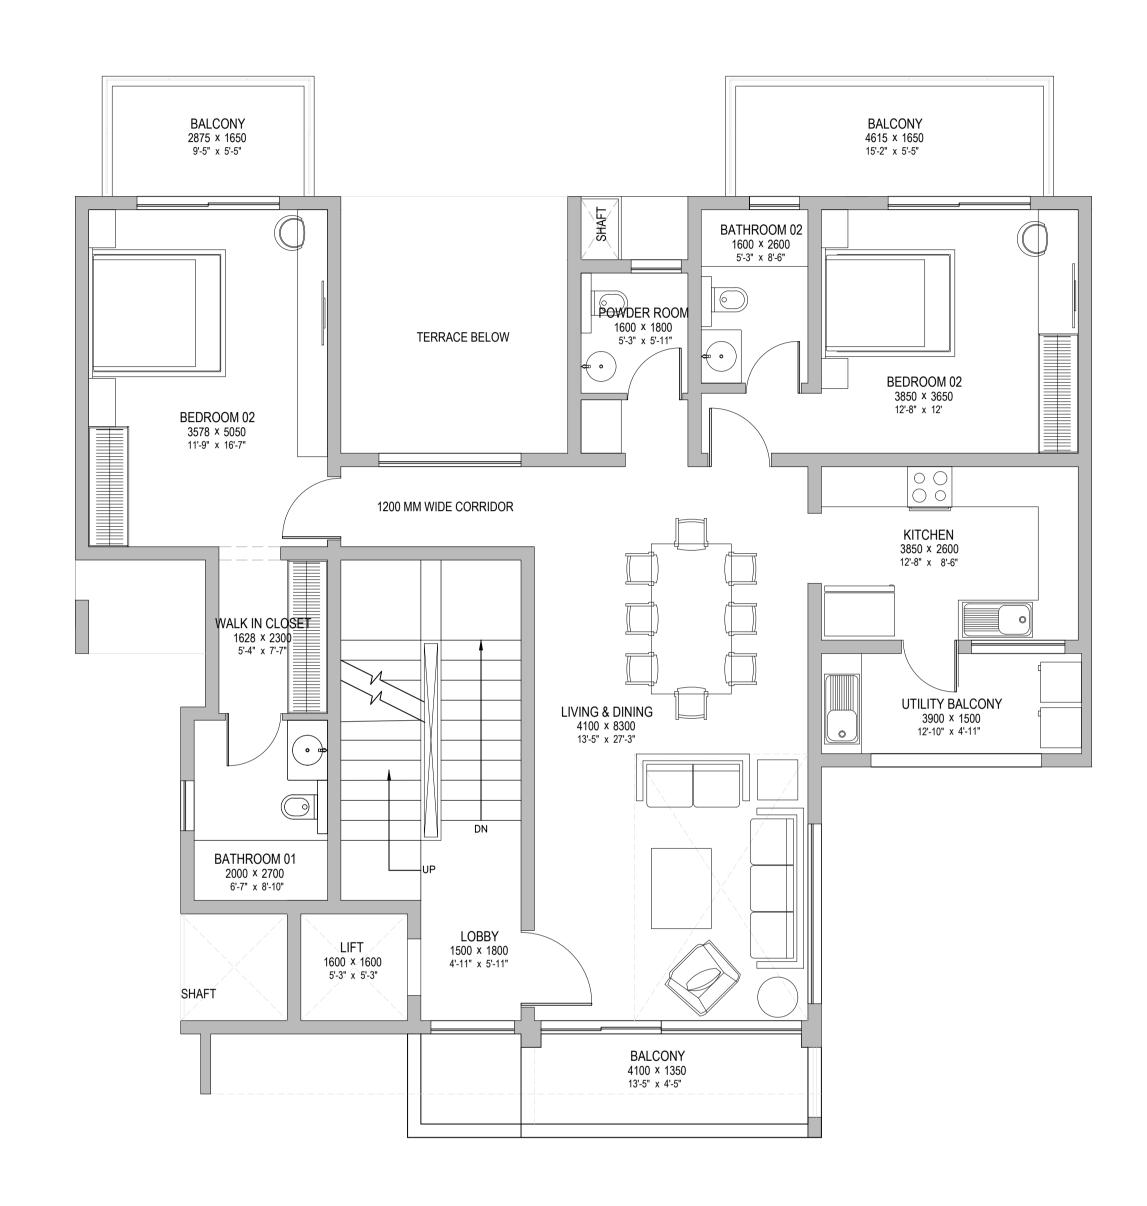

## UNIT-B SBA-4061.55 SFT.

| NOTE                                                                                                                                                                                                                                                                                                                                                                                                                                                                                                                                                                                   | NORTH | SCALE | Unit No. & Type                      | DRAWING TITLE                 | PROJECT TITLE                |
|----------------------------------------------------------------------------------------------------------------------------------------------------------------------------------------------------------------------------------------------------------------------------------------------------------------------------------------------------------------------------------------------------------------------------------------------------------------------------------------------------------------------------------------------------------------------------------------|-------|-------|--------------------------------------|-------------------------------|------------------------------|
| <ul> <li>THE SIZE, SHAPE AND POSITION OF WINDOWS, DOORS, DUCTS, COLUMNS, WALLS, TERRACES AND BALCONIES ARE SUBJECT TO CHANGE AFTER FINALIZATION OF ELEVATIONS.</li> <li>THE FURNITURE/KITCHEN COUNTER IS TO INDICATE THE SPACE AVAILABLE AND THE LIKELY POSITION OF ELECTRICAL POINTS. IT IS NOT A PART OF THE STANDARD FIXTURES.</li> <li>DIMENSION SHOWN IN THE DRAWING ARE BETWEEN BLOCK WORKS WITHOUT CONSIDERING ANY PLASTER AND FINISH.</li> <li>THE FINAL PLAN IS SUBJECT TO CHANGE/MODIFICATION AS PER THE FINAL APPROVAL FROM THE CONCERNED SANCTIONING AUTHORITY.</li> </ul> |       | 1:50  | 500 SY LHS ENTRY DUPLEX VILLA UNIT-B | SECOND & THIRD<br>FLOOR PLANS | INTERNATIONAL CITY, GURGAON. |